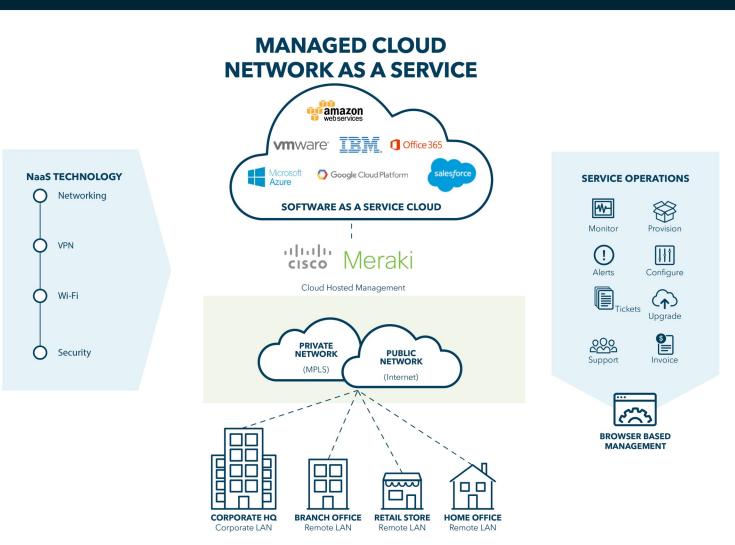

Built on Cisco Meraki technology, this solution includes Auto VPN, security, switching, and Wi-Fi. It's fully managed by our certified engineers 24x7x365 and delivered to our clients as a service. You pay a simple, predictable monthly price for equipment and support.

#### No deployment and management burden

- We deploy the network on your WAN faster and more efficiently.
- Our certified experts manage and support your network 24x7x365.
- You can use the web-based dashboard for reporting and analytics.

#### Improve operational efficiencies

- VPN access to your private network from anywhere on any device.
- Easy scalability to meet your growth in both bandwidth and locations.